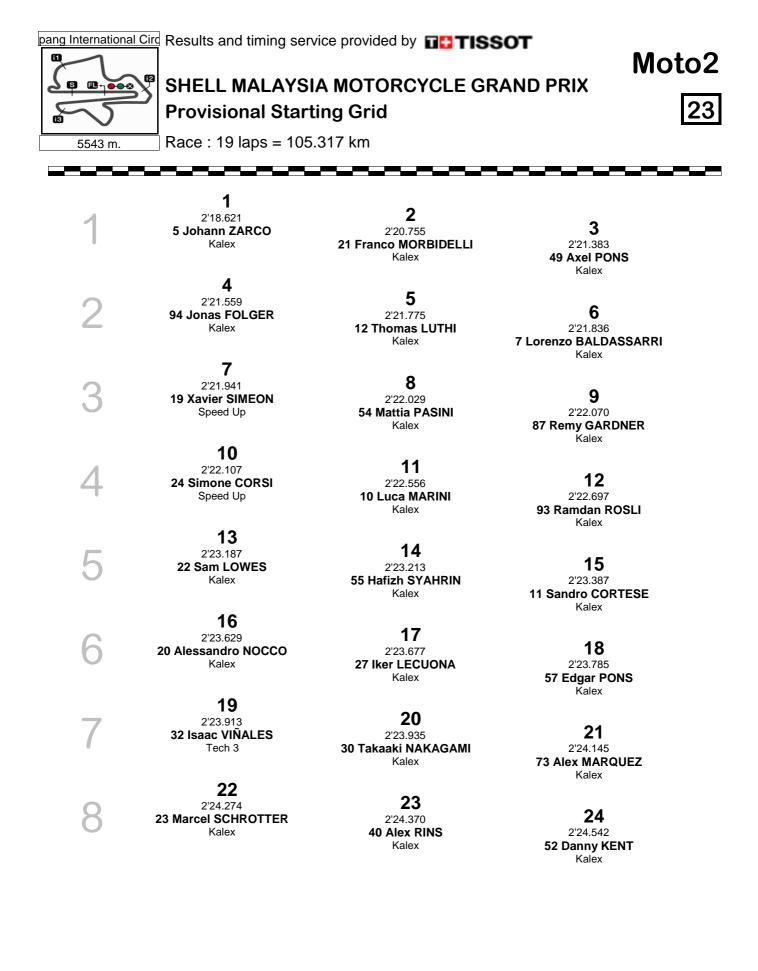

## SHELL MALAYSIA MOTORCYCLE GRAND PRIX **Provisional Starting Grid**

26

2'24.793

14 Ratthapark WILAIROT

Kalex

Moto2

27

2'25.030 2 Jesko RAFFIN

Kalex

5543 m.

Race : 19 laps = 105.317 km

25 2'24.639 97 Xavi VIERGE Tech 3

28 2'25.611 70 Robin MULHAUSER Kalex

The results are provisional until the end of the limit for protest and appeals and until the ratification of the Event Management Committee.