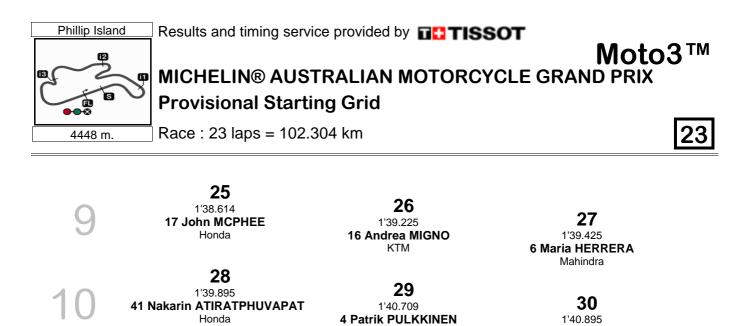

Official MotoGP Timing by**TISSOT** www.motogp.com

Phillip Island, Saturday, October 21, 2017

Page 1 of 2

motos

Peugeot

**31** 1'42.218 70 Tom TOPARIS KTM 27 Kaito TOBA Honda

The results are provisional until the end of the limit for protest and appeals and until the ratification of the Event Management Committee.

These data/results cannot be reproduced, stored and/or transmitted in whole or in part by any manner of electronic, mechanical, photocopying, recording, broadcasting or otherwise now known or herein after developed without the previous express consent by the copyright owner, except for reproduction in daily press and regular printed publications on sale to the public within 60 days of the event related to those data/results and always provided that copyright symbol appears together as follows below.