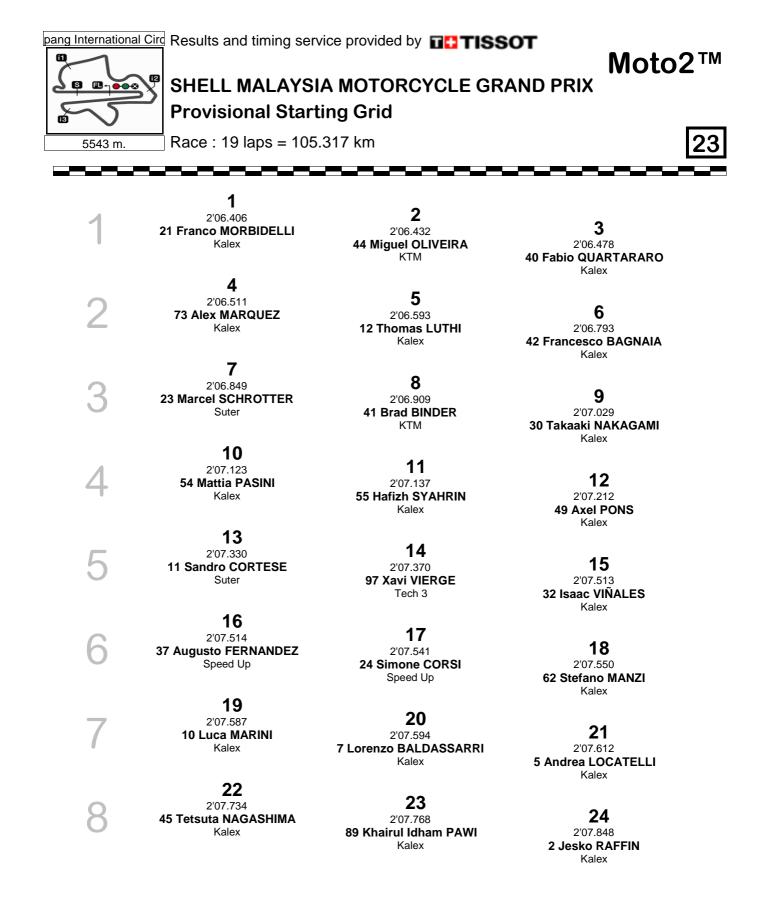

Official MotoGP Timing by**TISSOT** www.motogp.com

Sepang, Saturday, October 28, 2017

5543 m.

SHELL MALAYSIA MOTORCYCLE GRAND PRIX Provisional Starting Grid

Race : 19 laps = 105.317 km

25 2'07.901 87 Remy GARDNER Tech 3